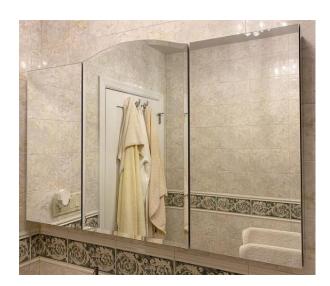

# **ARCHED MEDICINE CABINET**

MODEL#: IOA 6633/21-24-21-1

## JOANNA COLLECTION

### **FEATURES:**

- TWO 21X30" FLAT TOP LEFT & RIGHT DOORS. ONE 24X33" ARCHED TOP CENTER DOOR. FULLY MIRRORED.
- THREE ADJUSTABLE 3/8" THICK HIGH POLISHED GLASS SHELVES. BEHIND EACH DOOR.
- SHELVING WITH LOCKDOWN MECHANISM (NO HOLES IN CABINET).
- 165-DEGREE PROPRIETARY SOFT CLOSE HEAVY DUTY HINGES.
- HIGH RESOLUTION SILVER PLATE GLASS MIRRORS FRONT, BACK OF DOOR AND BACK WALL.
- BACK WALL MIRROR FULLY SEALED.

#### **MIRROR FINISHES:**

BEVELED EDGE

OVERALL SIZE DIMENSION: 66" WIDE X 33" HIGH X 5 3/16" DEEP

ROUGH OPENING DIMENSION: 65 3/8" WIDE X 29 3/8" HIGH X 4" DEEP

**DOOR THICKNESS:** 1 3/16"